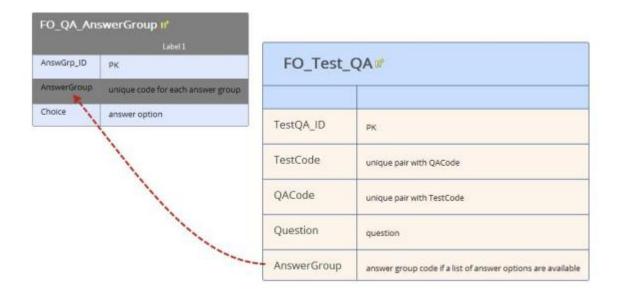

## APPENDIX - QA Tables Relationship

RESOE process - some tests need questions and answers Here are the two tables and their relationship.