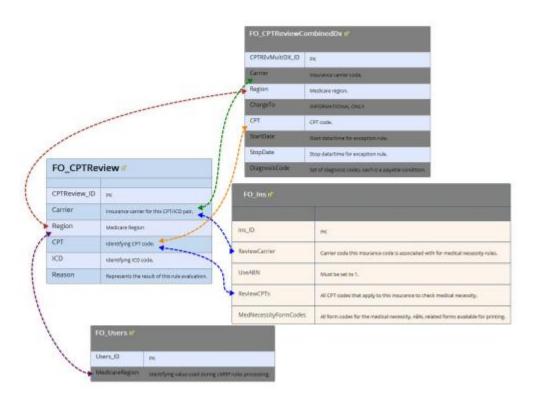

## APPENDIX - Medical Necessity, LMRP and ABN Tables Relationship

For the medical necessity, LMRP and ABN rule set.

Here are the tables and their relationships.