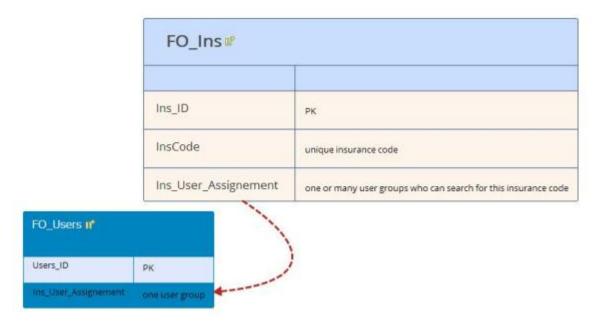

## APPENDIX - Insurance Grouping by User

Relationship between the insurance group and user group for insurance grouping by user.

Every user whose user group defined in the FO\_Users.Ins\_User\_Assignement field matches one of the user groups defined in the FO\_Ins.Ins\_User\_Assignement field may see the insurance code(s) assigned to their user group.

Here are the two tables and their relationship.